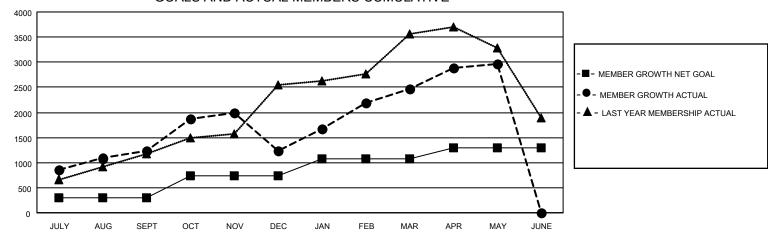

# Multiple District 320

| Clubs                 |               |           |               | Members               |                           |                         |                                                    |
|-----------------------|---------------|-----------|---------------|-----------------------|---------------------------|-------------------------|----------------------------------------------------|
| RESULTS FOR 2021-2022 |               |           |               | RESULTS FOR 2021-2022 |                           |                         |                                                    |
| QUARTER               | NEW CLUB GOAL | NEW CLUBS | DROPPED CLUBS | QUARTER               | MEMBER GROWTH NET<br>GOAL | MEMBER GROWTH<br>ACTUAL | DROPPED<br>MEMBERS ACTUAL<br>(including transfers) |
| JULY/AUG/SEPT         | 28            | 40        | 10            | JULY/AUG/SE           | :PT 305                   | 1,934                   | 565                                                |
| OCT/NOV/DEC           | 11            | 25        | 34            | OCT/NOV/DE            | C 430                     | 1,162                   | 1,141                                              |
| JAN/FEB/MAR           | 7             | 33        | 4             | JAN/FEB/MAR           | 340                       | 1,546                   | 165                                                |
| APR/MAY/JUNE          | 4             | 5         | 0             | APR/MAY/JUN           | NE 210                    | 784                     | 250                                                |

### GOALS AND ACTUAL MEMBERS CUMULATIVE

| DROPPED CLUBS: 48 |       | 426 CLUBS OF 695 ADDED 1 OR | GENDER DISTRIBUTION               |                 |  |
|-------------------|-------|-----------------------------|-----------------------------------|-----------------|--|
|                   |       | MORE NEW MEMBERS            | MALE                              | 16,175 (72.68%) |  |
|                   |       |                             | FEMALE                            | 6,081 (27.32%)  |  |
| DROPPED MEMBERS   |       |                             | NON BINARY                        | 0 (0.00%)       |  |
| DECEASED          | 59    |                             | PREFER NOT TO ANSWER              | 0 (0.00%)       |  |
| CLUB CANCELLED    | 806   |                             | TOTAL FAMILY LINIT MEMBERS        | 11.214          |  |
| OTHER             | 1,256 | CLICK HERE FOR CUMULATIVE   | TOTAL FAMILY UNIT MEMBERS         | 11,214          |  |
| TOTAL             | 2,121 | MEMBERSHIP DATA             | FAMILY MEMBERS PAYING HAL<br>DUES | F 6,483         |  |