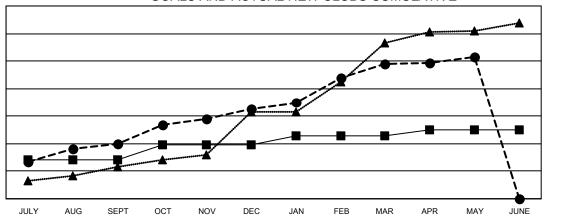

## GOALS AND ACTUAL NEW CLUBS CUMULATIVE

- CURRENT YEAR GOALS FOR NEW CLUBS

- ■ - CURRENT YEAR ACTUAL NEW CLUBS

▲ - LAST YEAR ACTUAL NEW CLUBS